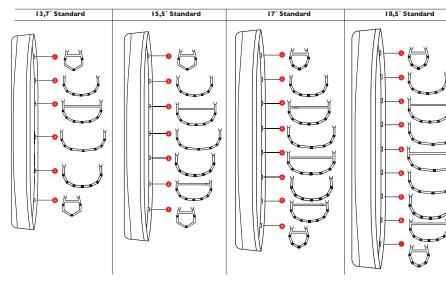

|    |                       |          | 15'Standard |          | 16'Standard |        | 16,5´Standard |        | 18' Standard |        | 13,7´Standard |        | 15,5´Standard |          | 17' Standard |        | 18,5´Standard |        |
|----|-----------------------|----------|-------------|----------|-------------|--------|---------------|--------|--------------|--------|---------------|--------|---------------|----------|--------------|--------|---------------|--------|
| 0  | Stem (bow             | & stern) | 1602        | -        | 1706        | -      | 1602          | -      | 1602         | -      | 185500        | -      | 185500        | -        | 185700       | -      | 185800        | -      |
| 0  | Keel rod without plug |          | 1503        | 3325mm   | 1701        | 3560mm | 1603          | 3655mm | 1803         | 3760mm | 185301        | 3186mm | 185501        | 3786mm   | 185701       | 4216mm | 185801        | 4653mm |
| 0  | Inner chine rod       |          | 1506        | 3745mm   | 1709        | 4330mm | 1606          | 4184mm | 1806         | 4685mm | 185302        | 3530mm | 185502        | 4130mm   | 185702       | 4560mm | 185802        | 4984mm |
| 0  | Outer chine rod       |          | 1505        | 4359mm   | 1718        | 4960mm | 1605          | 4798mm | 1805         | 5299mm | 185303        | 4041mm | 185503        | 464 I mm | 185703       | 5074mm | 185803        | 5504mm |
| 0  | Waterline chine rod   |          | 1504        | 463 l mm | 1717        | 4930mm | 1604          | 5078mm | 1804         | 5571mm | 185304        | 4112mm | 185504        | 4712mm   | 185704       | 5142mm | 185804        | 5572mm |
| 0  | Gunwales              |          | 1501        | 3927mm   | 1708        | 4410mm | 1601          | 4376mm | 1801         | 4867mm | 185305        | 3736mm | 185505        | 4336mm   | 185705       | 4766mm | 185805        | 5196mm |
| •  | Reinforced            | Green    | 1518        |          | 1719        | -      | 1620          | -      | 1820         | -      | 185308        | -      | 185520        | -        | 185720       | -      | 185820        | -      |
| °, | skin                  | Red      | -           |          | -           |        | -             | -      | -            | -      | 185309        | -      | 185524        |          | 185724       | -      | 185824        | -      |
| 8  | Foam mat              |          | 1517        | -        | 1707        | -      | 1619          | -      | 1819         | -      | 18510         |        | 185510        | -        | 185710       | -      | 185810        | -      |