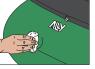

5.Ally resin should be applied with a brush to both bonding areas. Concentrate on one atachloop and its mating skin bond area at a time. Bond on each attach-loop when the applied resin starts to take on a lighter color shade.