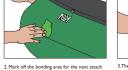

## INSTALLATION OF SPRAYCOVER

I. Pull the spraycover over your Ally canoe. Start at the bow and with a pen mark off the area where you want to bond on the first attach-loop, approximately 15 cm (6") below the rim.

loop, approximately 19 cm (7.5") below the rim and midway between hooks 1 and 2 on the spraycover.

3. The remainder of the attach-loops should all be positioned midway between successive hooks. However, make sure that the attach-loops, where you will later thread the bungee cord through, all are located just above the waterline.Work your way around and finish like you started on the other side.