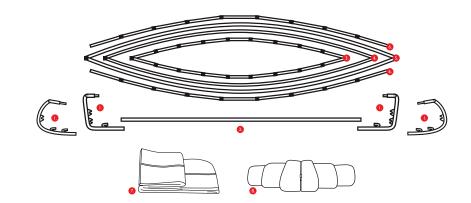

## INSTALLATION OF SPRAYCOVER

I. Pull the spraycover over your Ally canoe. Start at the bow and with a pen mark off the area where you want to bond on the first attach-loop, approximately 15 cm (6") below the rim.

loop, approximately 19 cm (7.5") below the rim and midway between hooks 1 and 2 on the spraycover.

3. The remainder of the attach-loops should all be positioned midway between successive hooks. However, make sure that the attach-loops, where you will later thread the bungee cord through, all are located just above the waterline.Work your way around and finish like you started on the other side.

5.Ally resin should be applied with a brush to both bonding areas. Concentrate on one atachloop and its mating skin bond area at a time. Bond on each attach-loop when the applied resin starts to take on a lighter color shade.

loops and secure the two ends by tying them together.You can now hook the spraycover on to the bunge cord all the way around.

7. The cap and skirt is installed through the spraycover channel.