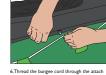

loop, approximately 19 cm (7.5") below the rim and midway between hooks 1 and 2 on the spraycover.

3. The remainder of the attach-loops should all be positioned midway between successive hooks. However, make sure that the attach-loops, where you will later thread the bungee cord through, all are located just above the waterline.Work your way around and finish like you started on the other side.

5.Ally resin should be applied with a brush to both bonding areas. Concentrate on one atachloop and its mating skin bond area at a time. Bond on each attach-loop when the applied resin starts to take on a lighter color shade.

loops and secure the two ends by tying them together.You can now hook the spraycover on to the bunge cord all the way around.

7. The cap and skirt is installed through the spraycover channel.