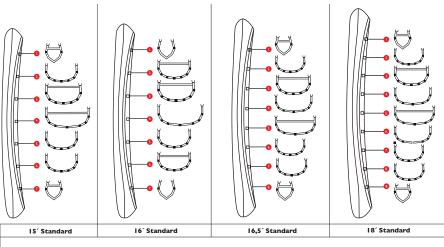

|   | 15′      | 16′      | 16,5     | 18′      |
|---|----------|----------|----------|----------|
|   | Standard | Standard | Standard | Standard |
| 0 | 1607     | 1702     | 1607     | 1607     |
| 0 | 1608     | 1703     | 1608     | 1608     |
| 0 | 1609     | 1704     | 1609     | 1609     |
| 0 | 1613     | 1705     | 1610     | 1610     |
| 0 | 1612     | 1720     | 1613     | 1812     |
| 0 | 1608     | 1703     | 1612     | 1610     |
| 0 | 1607     | 1702     | 1608     | 1612     |
| 0 |          |          | 1607     | 1608     |
| 0 |          |          |          | 1607     |