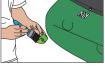

5.Ally resin should be applied with a brush to both bonding areas. Concentrate on one atachloop and its mating skin bond area at a time. Bond on each attach-loop when the applied resin starts to take on a lighter color shade.

loops and secure the two ends by tying them together.You can now hook the spraycover on to the bunge cord all the way around.

7. The cap and skirt is installed through the spraycover channel.