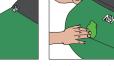

## INSTALLATION OF SPRAYCOVER

I. Pull the spraycover over your Ally canoe. Start at the bow and with a pen mark off the area where you want to bond on the first attach-loop, approximately 15 cm (6") below the rim.